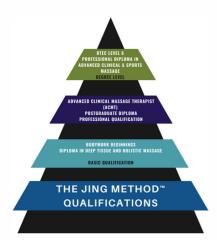

LETION DAYS:**

TUESDAY 18TH - WEDNESDAY 19TH MARCH 2025





## **THERAPIST**



TRACK FINISH DATE: March 2025



# **BTEC 2023-25**

## **MODULES:**



## COSTS:

Pay Upfront: £6000 -£500 (ends 22nd Dec 22)

Payment Plan Total: £7000 £350 x 20

-£250 (ends 22nd Dec 22) = £337.50 x 20)

Non-refundable deposit of £750 to book <u>Terms & conditions</u> **ACUTE AND CHRONIC PAIN** 

**ORTHOPEDIC ASSESSMENT** 

ORTHOPEDIC SPECIAL TESTING

MYOFASICAL RELEASE INTENSIVE

MUSCULOSKELETAL PATHOLOGIES

**CLINICAL REASONING** 

TREATMENT PLANNING

**COMPLEX PATHOLOGIES** 

CLINICAL ASSESSMENT FOR COMPLEX PATHOLOGIES

TREATING COMPLEX PATHOLOGIES

**SPORTS TRAINING & EXERCISE** 

REHABILITATION

SPORTS AND EVENTS MASSAGE

**SPORTS TAPING** 

**MARKETING** 

RESEARCH PROJECT SPECIALISM





THERAPIST



TRACK FINISH DATE: March 2025

## **ASSESSMENTS INCLUDE:**

**WORKSHEETS** 

6 X CASE STUDIES WRITTEN AND PRESENTED IN CLASS

WRITTEN ASSIGNMENTS

**BUSINESS/MARKETING 3 YEAR PLAN** 

RESEARCH PROJECT