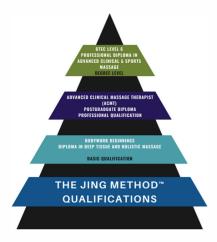

number:

**Email:** 

How long have you been a qualified massage therapist?



3 things that excite you about completing the BTEC level 6:

1:

2:

3:



**THERAPIST** 

What formal education have you undertaken previously?



Have you ever written a paper of over 1000 words or more, if yes on what subject?

TRACK FINISH DATE: March 2026



# **BTEC 2024-26**

## STATEMENT OF INTEREST



### COSTS:

Pay Upfront: £6000 -£500 (ends 31st Oct 23)

Payment Plan Total: £7000 £350 x 20

-£250 (ends 31st Oct 23) = £337.50 x 20)

Non-refundable deposit of £750 to book Terms & conditions Jing is open and supports all types of learners, do you have any special learning needs?





**THERAPIST** 

When you close your eyes and dream 5 years into the future - What does your massage practice look like?



TRACK FINISH DATE: March 2026

Mixed media (online & hands-on) qualification.

For the dates see the education schedule.

Submit your application to info@jingmassage.com