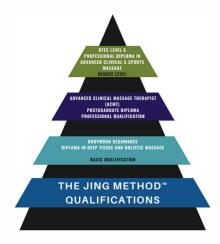

## **BTEC 2024-26**

## STATEMENT OF INTEREST



#### COSTS:

Pay Upfront: £6000 -£500 (ends 31st Oct 23)

Payment Plan Total: £7000 £350 x 20

-£250 (ends 31st Oct 23) = £337.50 x 20)

Non-refundable deposit of £750 to book Terms & conditions Name:

Phone number:

**Email:** 

How long have you been a qualified massage therapist?



3 things that excite you about completing the BTEC level 6:

1:

2:

3:



**THERAPIST** 

What formal education have you undertaken previously?



Have you ever written a paper of over 1000 words or more, if yes on what subject?

TRACK FINISH DATE: March 2026



# **BTEC 2024-26**

## STATEMENT OF INTEREST



### COSTS:

Pay Upfront: £6000 -£500 (ends 31st Oct 23)

Payment Plan Total: £7000 £350 x 20

-£250 (ends 31st Oct 23) = £337.50 x 20)

Non-refundable deposit of £750 to book Terms & conditions Jing is open and supports all types of learners, do you have any special learning needs?





**THERAPIST** 

When you close your eyes and dream 5 years into the future - What does your massage practice look like?



TRACK FINISH DATE: March 2026

Mixed media (online & hands-on) qualification.

For the dates see the education schedule.

Submit your application to info@jingmassage.com