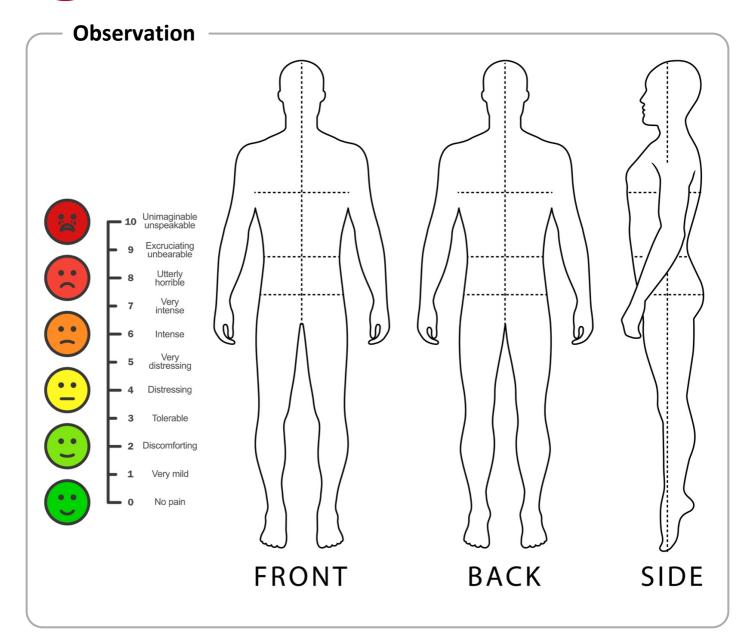

| Observation Notes |  |  |
|-------------------|--|--|
|                   |  |  |
|                   |  |  |
|                   |  |  |
|                   |  |  |
|                   |  |  |
|                   |  |  |
|                   |  |  |
|                   |  |  |
|                   |  |  |
|                   |  |  |
|                   |  |  |
|                   |  |  |
|                   |  |  |
|                   |  |  |