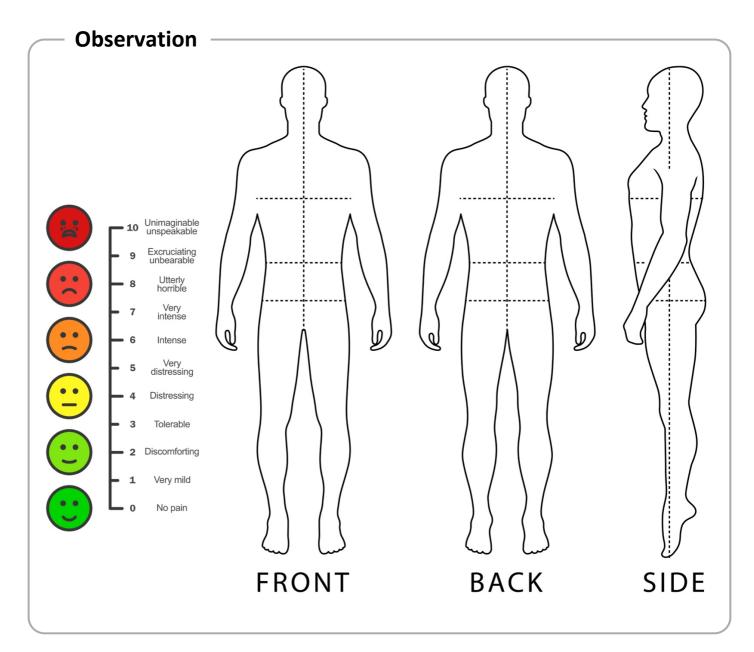

| <ul> <li>Observation Notes</li> </ul> |  |  |  |
|---------------------------------------|--|--|--|
|                                       |  |  |  |
|                                       |  |  |  |
|                                       |  |  |  |
|                                       |  |  |  |
|                                       |  |  |  |
|                                       |  |  |  |
|                                       |  |  |  |