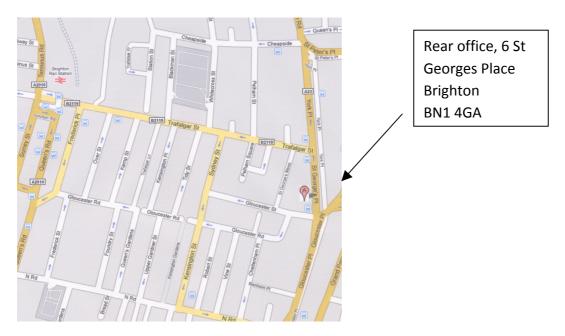

# Please note the clinic is *NOT* located at Bond Street, which is the training headquarters of Jing training Address:

Rear office; 6 St Georges Place, Brighton BN1 4GA Telephone: 01273 628 942

Please note the clinic is at the back of 6 St Georges Place with a separate entrance so please use these directions in addition to a sat nav or map.